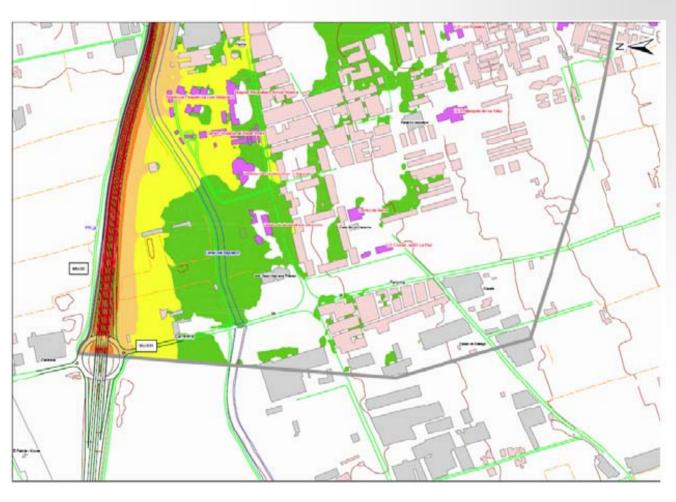

#### Belinchón

Eelinebon

MAPA ESTRATÉGICO DE RUIDO CASTILLA LA MANGUA CORREDORES A SANAS UNIDAD DE MAPA ESTRATÉGICO A SANAS GRANDA ESTRATEGICO A SANAS A SAN

Urban areas: 1/5.000

Each Unit of Strategic map presents a table with the population exposed to the indicators, Lden and Lnight in 5 dB ranges.