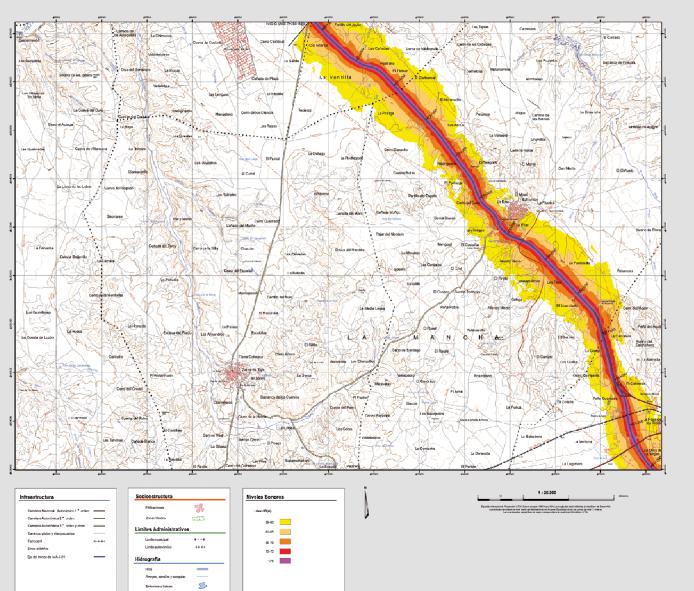

#### Belinchón

Bellnehön

LIAPA ESTRATÉGICO DE RUIDO CASTILIA-LA MANCHA CORREDORES ACIVACA UNIDAD DE MAPA ESTRATÉGICO ACOL Estado 182002

Hojas 25.000

Brallimelitém

#### Belinchón

Eelinebon

MAPA ESTRATÉGICO DE RUIDO CASTILLA LA MANGUA CORREDORES A SANAS UNIDAD DE MAPA ESTRATÉGICO A SANAS GRANDA ESTRATEGICO A SANAS A SAN

Urban areas: 1/5.000

Each Unit of Strategic map presents a table with the population exposed to the indicators, Lden and Lnight in 5 dB ranges.

Example of tables with the number of people (in hundreds) exposed to bands of Lden and Lnight.