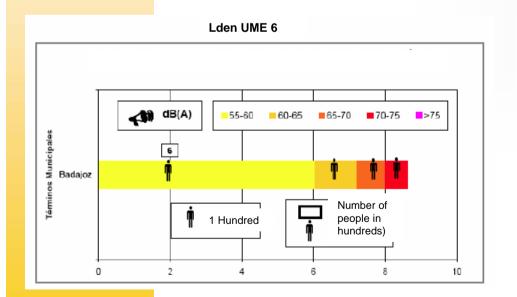

Example of tables with the number of people (in hundreds) exposed to bands of Lden and Lnight.