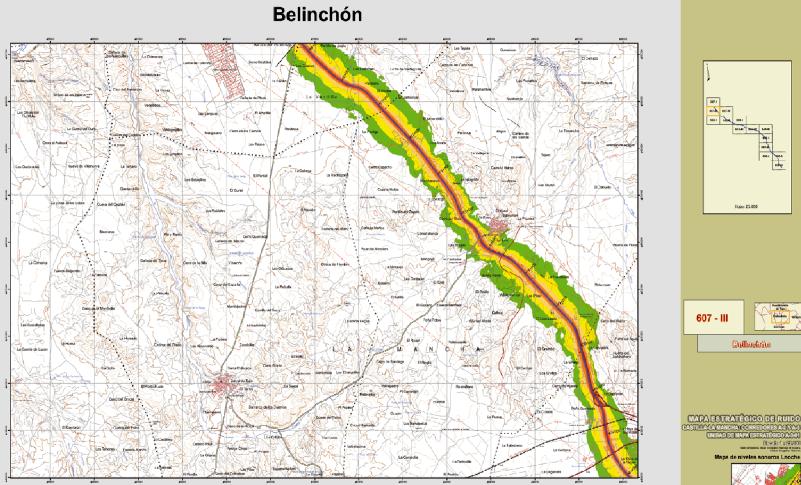

#### Belinchón

Bellnehön

LIAPA ESTRATÉGICO DE RUIDO CASTILIA-LA MANCHA CORREDORES ACIVACA UNIDAD DE MAPA ESTRATÉGICO ACOL Estado 182002

Hojas 25.000

Brallimelitém

#### Belinchón

Eelinebon

MAPA ESTRATÉGICO DE RUIDO CASTILLA LA MANGUA CORREDORES A SANAS UNIDAD DE MAPA ESTRATÉGICO A SANAS GRANDA ESTRATEGICO A SANAS A SAN

Urban areas: 1/5.000

Each Unit of Strategic map presents a table with the population exposed to the indicators, Lden and Lnight in 5 dB ranges.