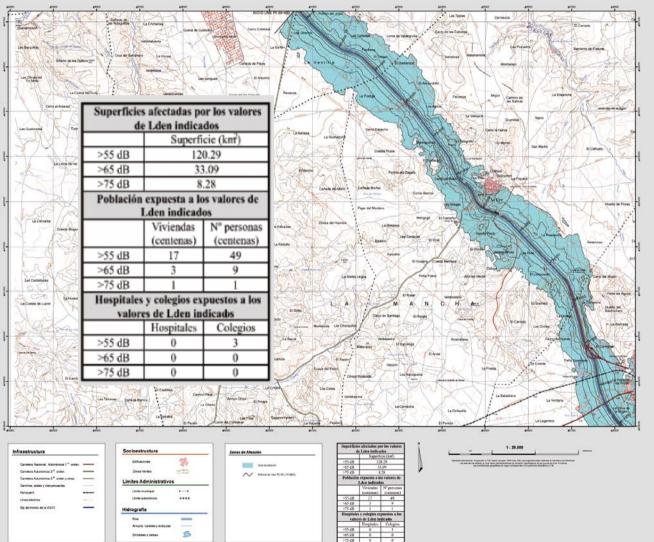

#### Belinchón

Eelinebon

MAPA ESTRATÉGICO DE RUIDO CASTILLA LA MANGUA CORREDORES A SANAS UNIDAD DE MAPA ESTRATÉGICO A SANAS GRANDA ESTRATEGICO A SANAS A SAN

Urban areas: 1/5.000

Each Unit of Strategic map presents a table with the population exposed to the indicators, Lden and Lnight in 5 dB ranges.

Example of tables with the number of people (in hundreds) exposed to bands of Lden and Lnight.