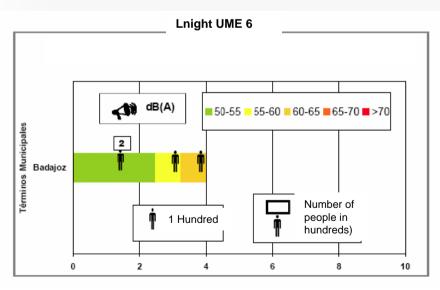

Example of tables with the number of people (in hundreds) exposed to bands of Lden and Lnight.