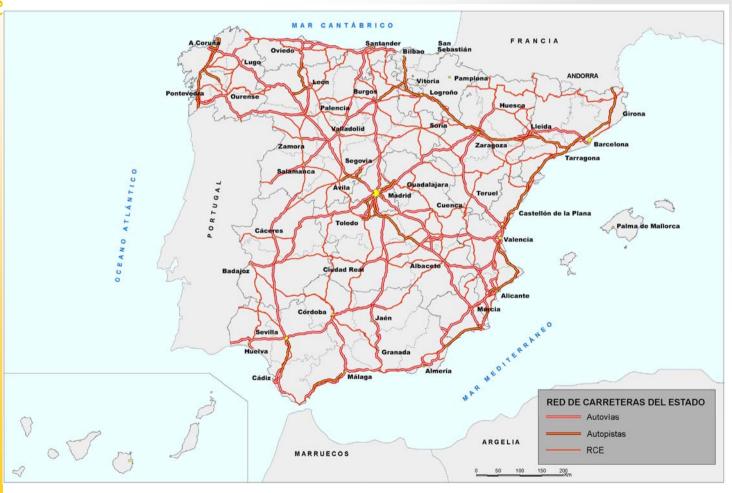

## THE NATIONAL ROAD NETWORK

- Noise mapping (NRA: 4.779 km)
- Public information
- Action Plan (SNAP 2008-2012)
- Public information and approval
- Submission to the E.U.

1<sup>st</sup> round: 6.000 km National Road Network