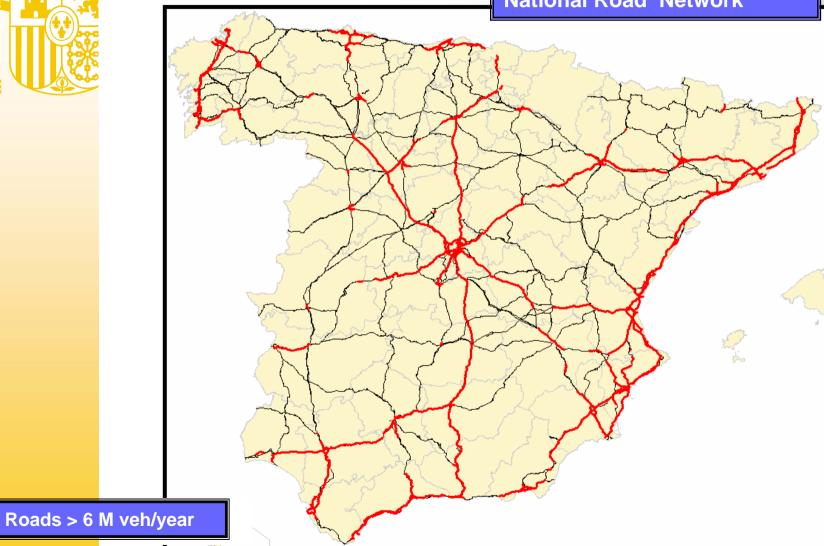

## THE NATIONAL ROAD NETWORK

- Noise mapping (NRA: 4.779 km)
- Public information
- Action Plan (SNAP 2008-2012)
- Public information and approval
- Submission to the E.U.

1<sup>st</sup> round: 6.000 km National Road Network